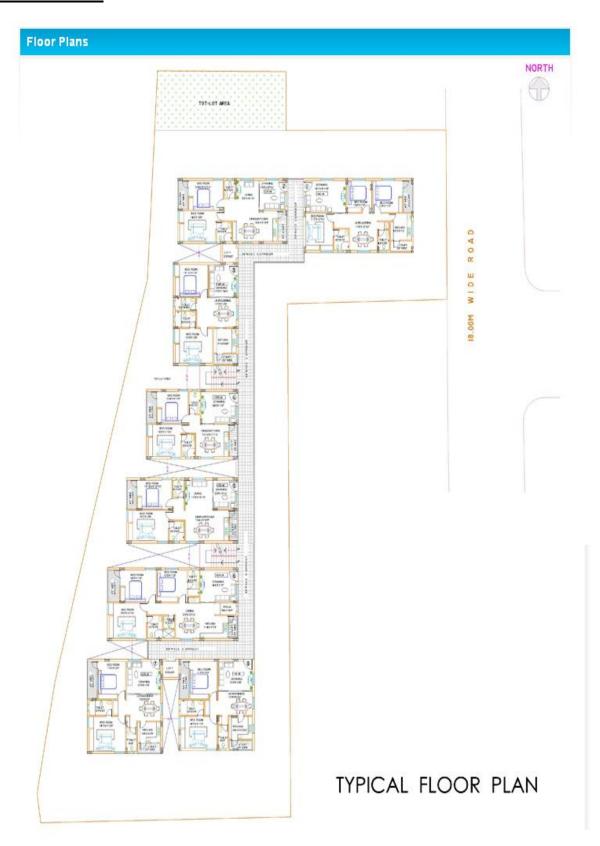

# **FLOOR PLAN**

## **Floor Plans**

Type 1

Total Area: 1445 sft

Type 2

Total Area: 1255 sft

**Type 3:** 

Total Area: 1230 sft

Type 4
Total area:1155 sft