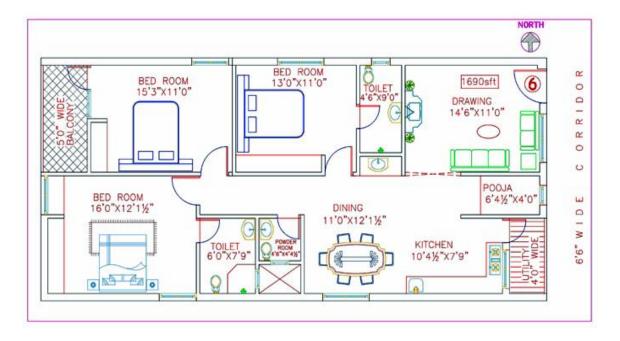

# Type 6

### Total Area: 1690 sft

Type 7

Total Area: 1295 sft

Type 8 Total Area: 1300 sft