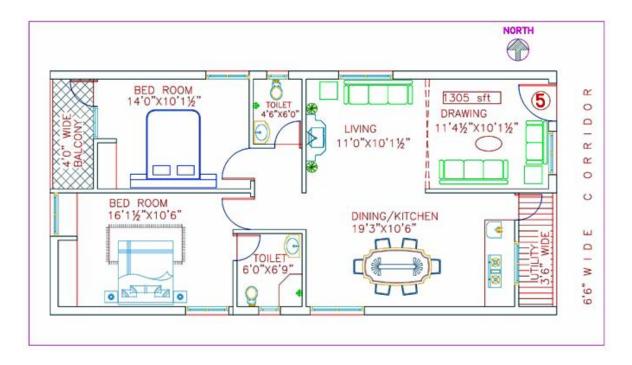

## **Brochure for VAJRA NEST APPARTMENTS**

# 2 & 3 Bedroom Luxury apartments @ CHANDANAGAR, HYDERABAD



### **For Sales Please Contact:**

**Call** : +91 9441229388

USA : +1 248 505 8832 Contact: Mr.Ravi Gullapalli

**E-mail** :vajraproperties@gmail.com

**Corporate Address** : Flat No. 1H

Movva Nest Appartments

NizamPet Road

Kukatpally, Hyderabad.

# **LOCATION MAP**



- Situated in an established HUDA developed residential layout.
- Off the Bombay Highway.
- 1 KM from Chandanagar MMTS station.
- Easy access to the IT-HUB, Industries and JNTU.

# **FLOOR PLAN**



## **Floor Plans**

Type 1

Total Area: 1445 sft



Type 2

Total Area: 1255 sft



**Type 3:** 

Total Area: 1230 sft



Type 4
Total area:1155 sft



## Type 5

### Total Area: 1305 sft



# Type 6

### Total Area: 1690 sft



Type 7

Total Area: 1295 sft



Type 8 Total Area: 1300 sft



#### **AMENITIES & SALIENT FEATURES:**

- Gated and secure community.
- Within 1KM from Chandanagar and Lingampally MMTS stations.
- Off Bombay Highway
- 2 and 3 bedroom Flats.
- 2 Lifts and 2 stair cases for easy access.
- Generator for Backup power
- Intercom facility for security.
- Children Play Area TOT LOT
- Manjeera water, Bore water is supplied through sump and overhead tank.
- Parking in Cellar and Stilt
- No Common wall between flats with a minimum 6.5ft.
- GHMC APPROVED PLAN as per GO No.86.

#### FLAT SPECIFICATIONS:

STRUCTURE : R.C.C. Framed Structure

SUPER STRUCTRE: Good quality Bricks with cement mortar

DOORS : Main Door Teak frame with teak wood shutters, Internal with