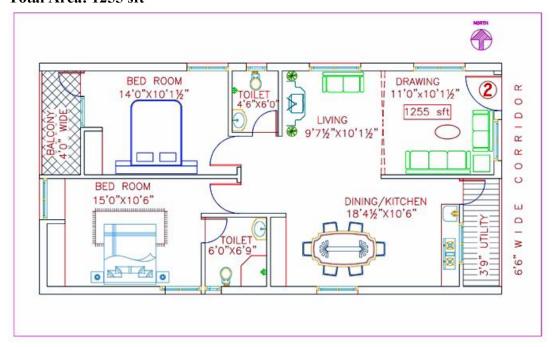

# **FLOOR PLAN**

## **Floor Plans**

Type 1

Total Area: 1445 sft

Type 2

Total Area: 1255 sft

**Type 3:** 

Total Area: 1230 sft

Type 4
Total area:1155 sft