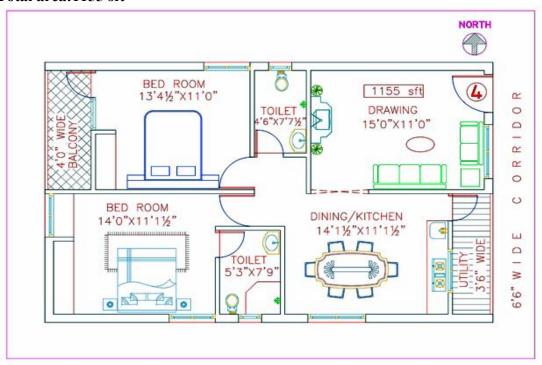

# **FLOOR PLAN**

## **Floor Plans**

Type 1

Total Area: 1445 sft

Type 2

Total Area: 1255 sft

**Type 3:** 

Total Area: 1230 sft

Type 4
Total area:1155 sft