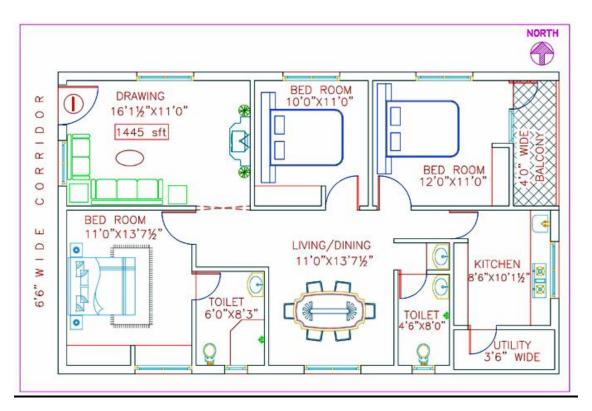

## **Floor Plans**

Type 1

Total Area: 1445 sft

Type 2

Total Area: 1255 sft

**Type 3:** 

Total Area: 1230 sft

Type 4
Total area:1155 sft