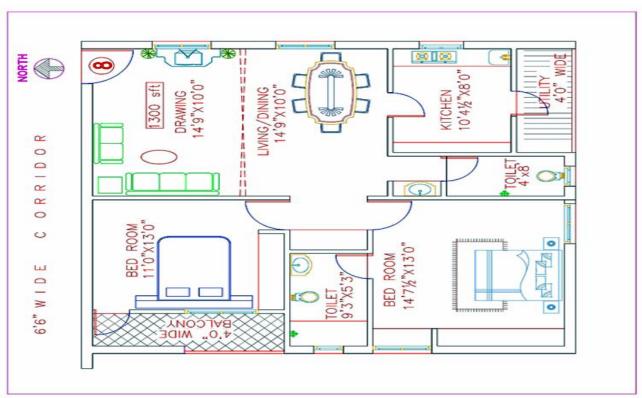

### Total Area: 1690 sft

Type 7

Total Area: 1295 sft

Type 8 Total Area: 1300 sft