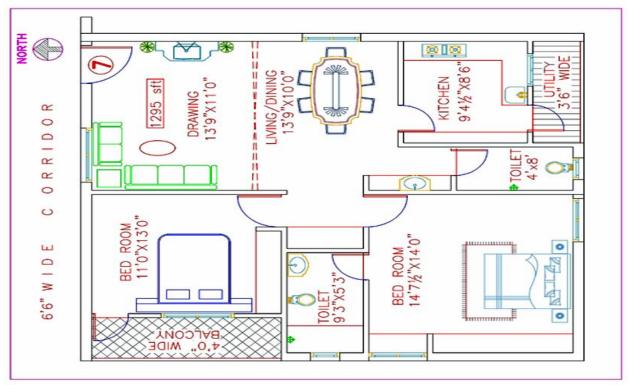

### Total Area: 1690 sft

Type 7

Total Area: 1295 sft

Type 8 Total Area: 1300 sft