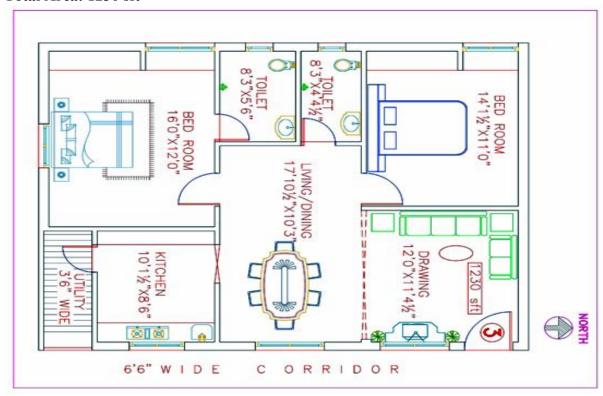

# **FLOOR PLAN**

## **Floor Plans**

Type 1

Total Area: 1445 sft

Type 2

Total Area: 1255 sft

**Type 3:** 

Total Area: 1230 sft

Type 4
Total area:1155 sft