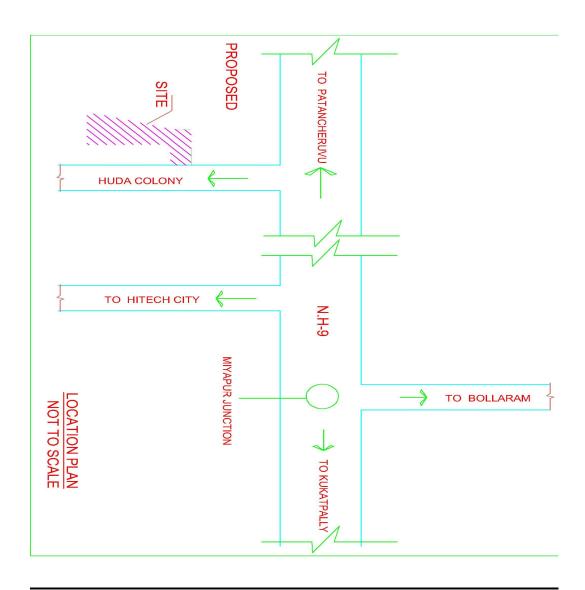

# **LOCATION MAP**

- Situated in an established HUDA developed residential layout.
- Off the Bombay Highway.
- 1 KM from Chandanagar MMTS station.
- Easy access to the IT-HUB, Industries and JNTU.